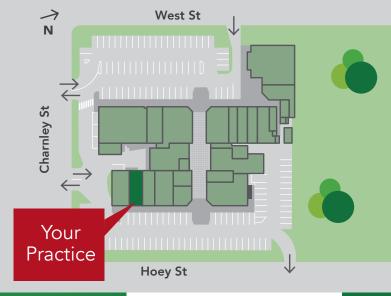

## WESTRIDGE SHOPPING CENTRE

Join other specialists from the medical industry including a medical centre, dental surgery and pharmacy.

Westridge Shopping Centre sits in the southern hub of Toowoomba in a high growth residential area near schools, accommodation parks, aged care and the University of Southern Queensland.

Public transport is offered to the centres' door step along with multiple pedestrian and bike ways.

Easy access is bolstered by ample parking as the centre provides approximately 150 car park spaces.

"I've been a tenant at Westridge for 25 years